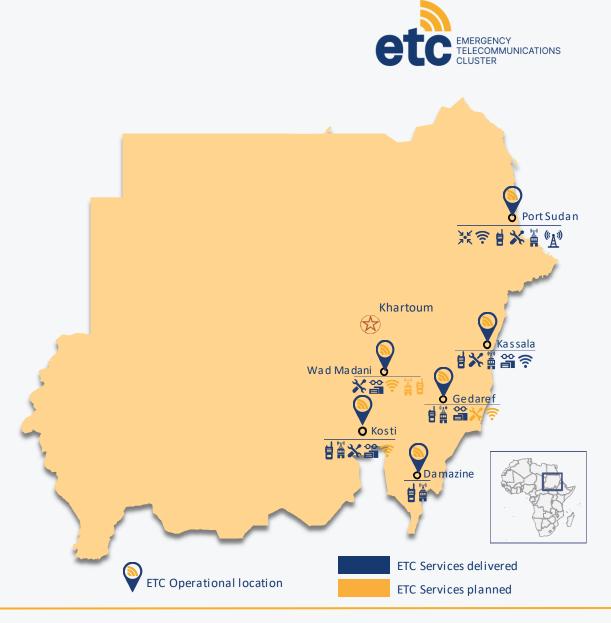

## <u><sup>((</sup>Å'))</mark>2</u>

Common Operational Area (COA) in Port Sudan providing ETC services in 12 sites and in Kassala providing ETC services in 1 site.

## LINDSS Security Operations Centres (SOCs) supported: Port Sudan, Kassala, Gedaref, Damazine, and Kosti

Iocations with operational UNDSS VHF network: Port Sudan, Kassala, Gedaref, Damazine, and Kosti