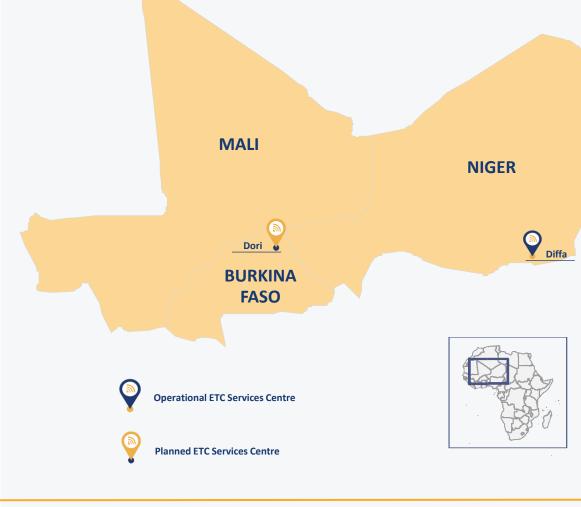

ETC SERVICES CENTRE set up in Diffa, NIGER. A second centre is planned in BURKINA FASO

for providing ICT services to communities and **BUILD ETC CAPACITY** to replicate the approach in other contexts

Partner and donor organizations supporting the ETC Sahel project: WFP, and with special thanks to the Government of Luxembourg for initiating and supporting this joint project with funding, expertise, and technical solutions