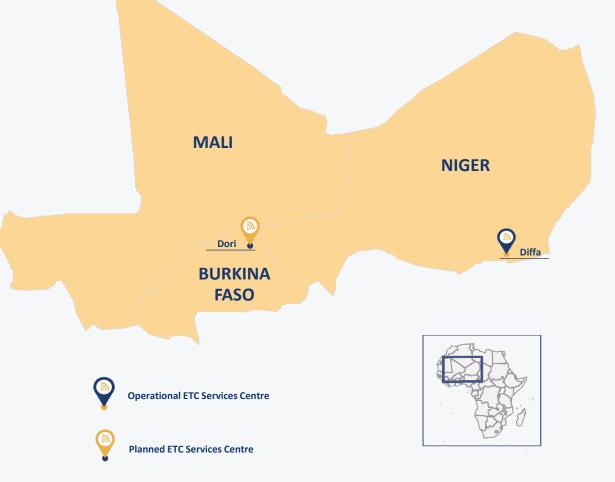

## **PROJECT OVERVIEW**

Project timeline: 2021-2024

Ţ₹

ETC SERVICES CENTRE set up in Diffa, **NIGER**. A second centre is planned in **BURKINA FASO** 

for providing ICT services to communities and BUILD ETC CAPACITY to replicate the approach in other contexts